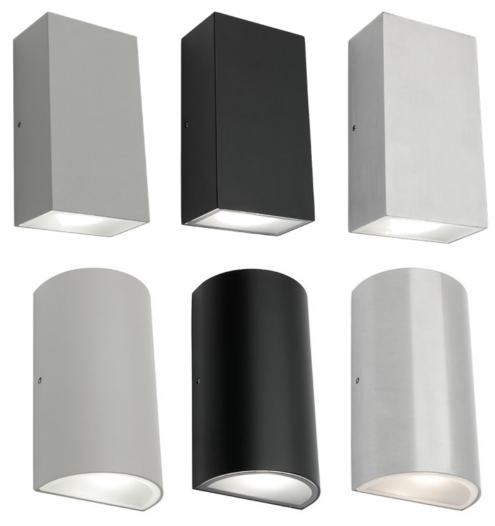

## **Features**

- Up Down LED Exterior Range
- Black, Silver or Brushed Chrome
- Aluminium with Glass Covers

**Dimensions** 

W: 9cm x H: 16cm Ext: 5.5cm

| WATTAGE | LUMENS | COLOUR TEMP | DIMMABLE | REPLACEABLE |
|---------|--------|-------------|----------|-------------|
| 2x6W    | 850Lm  | 4000K       | No       | NO          |

| MODEL NUMBER | DESCRIPTION         | COLOUR         | GLOBE TYPE |
|--------------|---------------------|----------------|------------|
| MXD4406S     | Square LED Exterior | BLK / SIL / BC | 2x6W LED   |
| MXD4406R     | Round LED Exterior  | BLK / SIL / BC | 2x6W LED   |